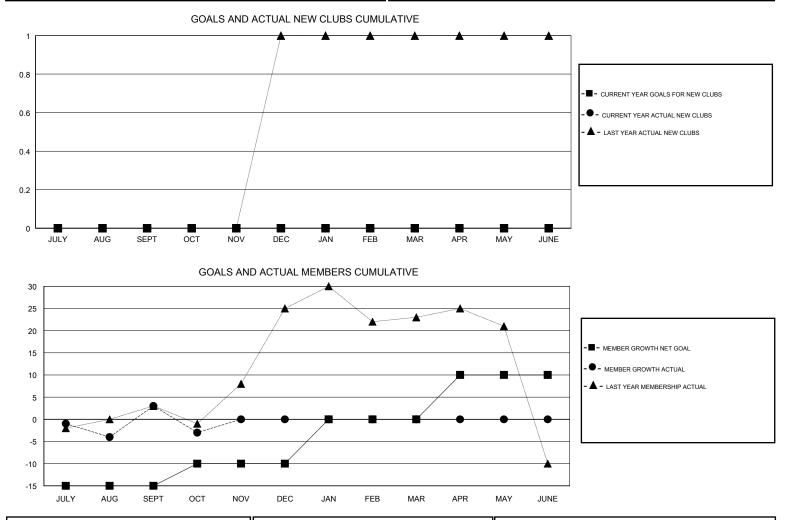

### GMT CA

| Clubs<br>RESULTS FOR 2017-2018 |   |   |   | Members<br>RESULTS FOR 2017-2018 |     |    |    |
|--------------------------------|---|---|---|----------------------------------|-----|----|----|
|                                |   |   |   |                                  |     |    |    |
| JULY/AUG/SEPT                  | 0 | 0 | 0 | JULY/AUG/SEPT                    | -15 | 16 | 12 |
| OCT/NOV/DEC                    | 0 | 0 | 0 | OCT/NOV/DEC                      | 5   | 6  | 12 |
| JAN/FEB/MAR                    | 0 | 0 | 0 | JAN/FEB/MAR                      | 10  | 0  | 0  |
| APR/MAY/JUNE                   | 0 | 0 | 0 | APR/MAY/JUNE                     | 10  | 0  | 0  |

| DROPPED CLUBS: 0 | 14 CLUBS OF 81 ADDED 1 OR MORE<br>NEW MEMBERS | GENDER DISTRIBUTION<br>MALE 1,750 (84.79%)<br>FEMALE 314 (15.21%) |  |  |
|------------------|-----------------------------------------------|-------------------------------------------------------------------|--|--|
| DROPPED MEMBERS  |                                               | Women Percentage Fiscal Year Goal: 16%                            |  |  |
| DECEASED 4       | CLICK HERE FOR CUMULATIVE                     | TOTAL FAMILY UNIT MEMBERS                                         |  |  |
| CLUB CANCELLED 0 | MEMBERSHIP DATA                               | FAMILY MEMBERS PAYING HALF                                        |  |  |
| OTHER 20         |                                               | DUES                                                              |  |  |
| TOTAL 24         |                                               |                                                                   |  |  |